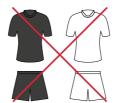

#### **BROADCAST APPEARANCE:**

Wearing completely black or completely white jerseys is not allowed during the Broadcasted Finals. If the finalists cannot provide the appropriate jerseys, they may face a fine and could potentially be replaced by the semi-final loser, depending on which side of the bracket the bronze medalist came from. If you are unsure about your jersey, please send it to competition@fiteg.org for final approval.