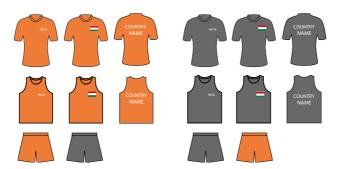

# Uniforms and accessories

All players and teams must provide their own sports clothing.

All players and teams must have a minimum of two (2) sets of shirts/jerseys, each of a different shade. Non-compliance, failure to bring both jerseys, may result in fines ranging from 100 to 500 USD imposed by FITEQ. Prior to each game, teams shall agree on their uniform. 'Home' team chooses first which jersey to wear.

If no agreement is reached there will be a coin toss by the referee, after which the winning team shall choose their preferred colour. Team members must wear matching playing uniforms i.e. both players must wear the same type and colour shorts and jerseys as one another.

Headbands, sweatbands and religious headwear are permitted. Sunglasses and hats not permitted.

Teams on the field may not display sponsors that feature logos from other sports or conflict with FITEQ's interests, as well as tobacco and alcohol products. All uniforms must be in line with the Equipment Regulations. Failure to comply may result in a fine of 100-500 USD or disqualification by the competition manager.