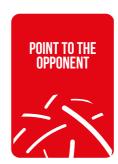

- Unsporting conduct occurs when a player makes any inappropriate verbal remark or non-verbal gesture to the opponent players, team officials, referees, spectators or any other stakeholders who are part of the match/ tournament.
- If the Main Referee considers the player's conduct to be unsporting, they
  may sanction the player according to the following three steps:
- Verbal warning for unsporting behaviour, the Main Referee must issue a
  verbal warning to the offending player or team official, without awarding
  a point, unless the opposing player/team is clearly going to win the point.
  If the opposing player/ team wins the point after unsporting conduct, the
  point must be awarded, and a verbal warning must be issued afterwards.
  The Main Referee may use their own words to explain the type of unsporting
  behaviour and then must warn the player that for the next similar action, a
  point will be awarded to the opponent player/ team. WARNING CARD
- Where an unsporting behaviour takes place for a second time by the player/ team or team official, the Main Referee must award a point to the opponent player/ team and call out: "Second warning! Point to the opponent!" This step may be used several times if a player continues with unsporting behaviour. -POINT TO THE OPPONENT CARD
- Dismissal in the case of an extreme offence or continuous unsporting behaviour, the Main Referee may dismiss a player by reporting them to the Competition Manager and/or the Chief Referee. The dismissal must be made by either the Competition Manager or the Chief Referee. After the dismissal, the opposing player/ team wins the match, but all previously earned points by the dismissed player remain valid.
- A warning or penalty incurred by any member of a team shall apply to the whole team.